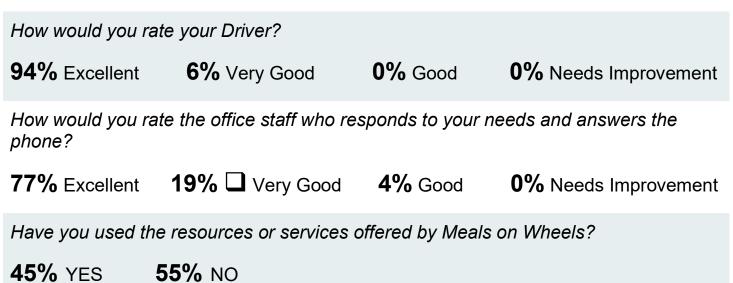

----------|-----------------------------|
|                      |               |                 |                             |

## YOUR WELLBEING

|                                                                            | Yes | No |
|----------------------------------------------------------------------------|-----|----|
| I feel more confident living independently receiving Meals on Wheels.      | 99% | 1% |
| I am eating a more nutritious and balanced diet due to Meals on<br>Wheels. | 98% | 2% |
| Receiving Meals on Wheels makes me feel less lonely.                       | 95% | 5% |

As an adult over 60 years old, what do you prefer to be called?

**34%** Senior **6%** Older Adult **1%** Elder **52%** Senior Citizen **7%** Modern Elder

## **MEALS ON WHEELS STAFF & RESOURCES**



## Surveys Returned by Municipality

| TOWN              | SURVEYS | %   |
|-------------------|---------|-----|
| Barnegat          | 15      | 5%  |
| Bayville          | 6       | 2%  |
| Beachwood         | 3       | 1%  |
| Berkeley          | 50      | 15% |
| Brick             | 36      | 11% |
| Eagleswood        | 3       | 1%  |
| Jackson           | 9       | 3%  |
| Lacey             | 13      | 4%  |
| Lakewood          | 29      | 9%  |
| Lavallette        | 3       | 1%  |
| Little Egg Harbor | 10      | 3%  |
| Long Beach        | 2       | 1%  |
| Manahawkin        | 16      | 5%  |
| Manchester        | 46      | 14% |
| Ocean             | 1       | 0%  |
| Ocean Gate        | 1       | 0%  |
| Point Pleasant    | 3       | 1%  |
| Seaside Park      | 2       | 1%  |
|